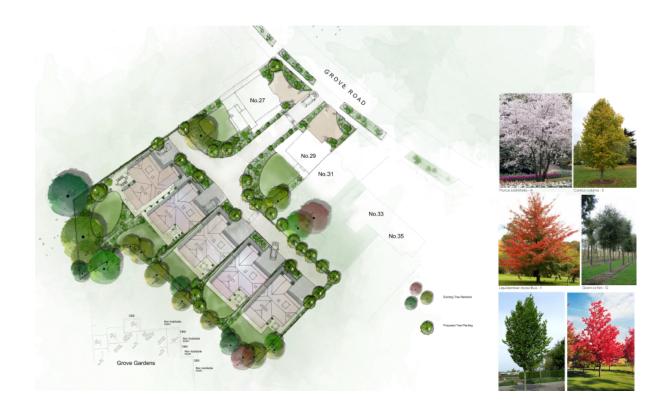

## 4/01801/16/FUL – CONSTRUCTION OF FIVE DETACHED DWELLINGS (AMENDED SCHEME)



Item 5b

## 4/01801/16/FUL - CONSTRUCTION OF FIVE DETACHED DWELLINGS (AMENDED SCHEME)



## 4/01801/16/FUL - CONSTRUCTION OF FIVE DETACHED DWELLINGS (AMENDED SCHEME)



## 4/01801/16/FUL - CONSTRUCTION OF FIVE DETACHED DWELLINGS (AMENDED SCHEME)



## 4/01801/16/FUL – CONSTRUCTION OF FIVE DETACHED DWELLINGS (AMENDED SCHEME)



# 4/01801/16/FUL – CONSTRUCTION OF FIVE DETACHED DWELLINGS (AMENDED SCHEME)



## 4/01801/16/FUL – CONSTRUCTION OF FIVE DETACHED DWELLINGS (AMENDED SCHEME)



## 4/01801/16/FUL – CONSTRUCTION OF FIVE DETACHED DWELLINGS (AMENDED SCHEME)