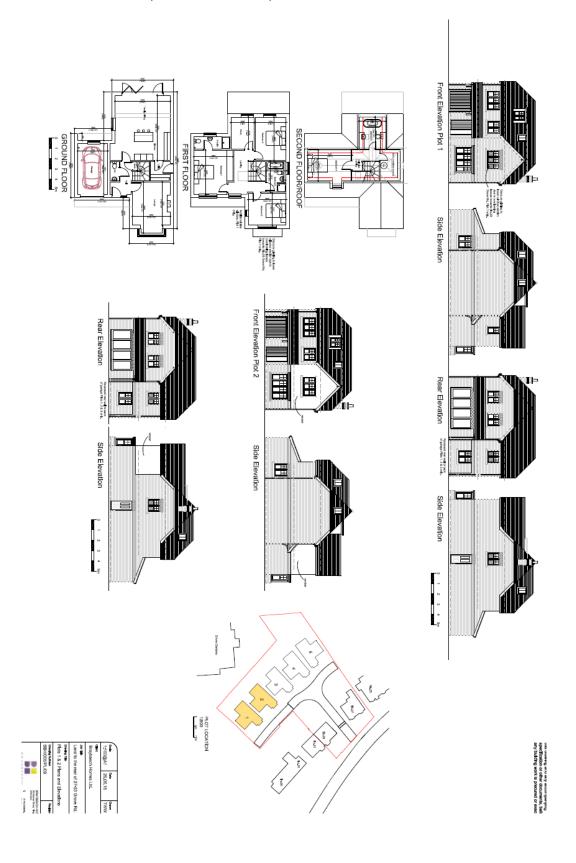

## 4/01801/16/FUL – CONSTRUCTION OF FIVE DETACHED DWELLINGS (AMENDED SCHEME)



Item 5b

## 4/01801/16/FUL - CONSTRUCTION OF FIVE DETACHED DWELLINGS (AMENDED SCHEME)



## 4/01801/16/FUL - CONSTRUCTION OF FIVE DETACHED DWELLINGS (AMENDED SCHEME)



## 4/01801/16/FUL - CONSTRUCTION OF FIVE DETACHED DWELLINGS (AMENDED SCHEME)



## 4/01801/16/FUL – CONSTRUCTION OF FIVE DETACHED DWELLINGS (AMENDED SCHEME)



# 4/01801/16/FUL – CONSTRUCTION OF FIVE DETACHED DWELLINGS (AMENDED SCHEME)



## 4/01801/16/FUL – CONSTRUCTION OF FIVE DETACHED DWELLINGS (AMENDED SCHEME)



## 4/01801/16/FUL – CONSTRUCTION OF FIVE DETACHED DWELLINGS (AMENDED SCHEME)