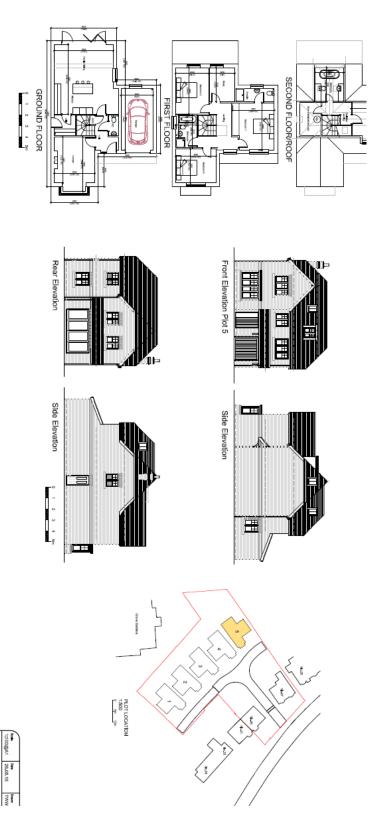

## 4/01801/16/FUL – CONSTRUCTION OF FIVE DETACHED DWELLINGS (AMENDED SCHEME)

Item 5b