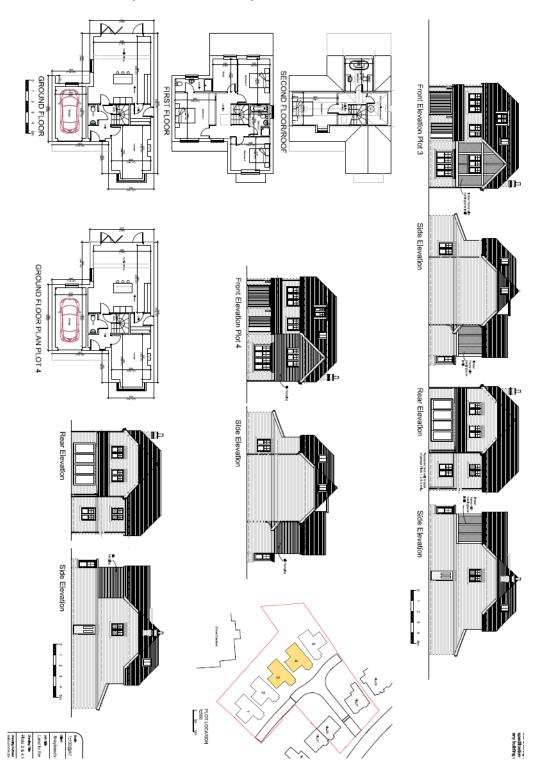

## 4/01801/16/FUL – CONSTRUCTION OF FIVE DETACHED DWELLINGS (AMENDED SCHEME)



Item 5b

## 4/01801/16/FUL - CONSTRUCTION OF FIVE DETACHED DWELLINGS (AMENDED SCHEME)



## 4/01801/16/FUL - CONSTRUCTION OF FIVE DETACHED DWELLINGS (AMENDED SCHEME)



## 4/01801/16/FUL - CONSTRUCTION OF FIVE DETACHED DWELLINGS (AMENDED SCHEME)



## 4/01801/16/FUL – CONSTRUCTION OF FIVE DETACHED DWELLINGS (AMENDED SCHEME)



# 4/01801/16/FUL – CONSTRUCTION OF FIVE DETACHED DWELLINGS (AMENDED SCHEME)



## 4/01801/16/FUL – CONSTRUCTION OF FIVE DETACHED DWELLINGS (AMENDED SCHEME)



## 4/01801/16/FUL – CONSTRUCTION OF FIVE DETACHED DWELLINGS (AMENDED SCHEME)