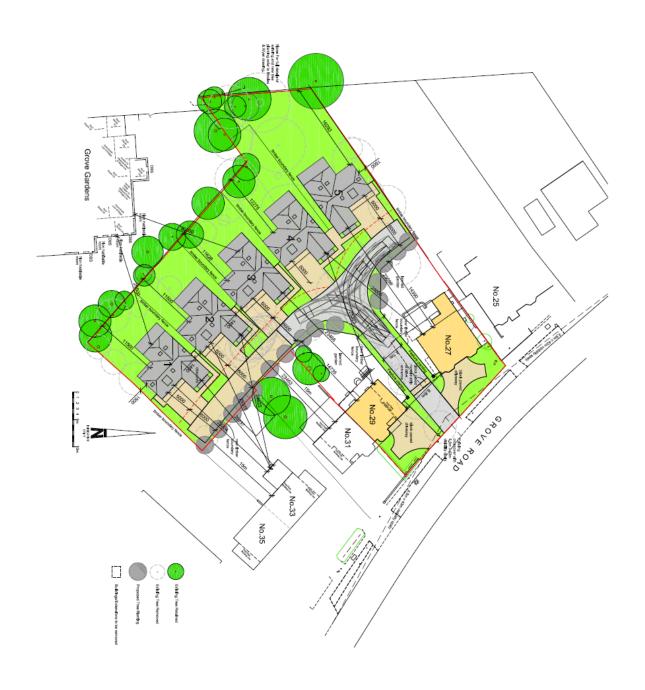

## 4/01801/16/FUL – CONSTRUCTION OF FIVE DETACHED DWELLINGS (AMENDED SCHEME)



Item 5b

## 4/01801/16/FUL - CONSTRUCTION OF FIVE DETACHED DWELLINGS (AMENDED SCHEME)



## 4/01801/16/FUL - CONSTRUCTION OF FIVE DETACHED DWELLINGS (AMENDED SCHEME)



## 4/01801/16/FUL - CONSTRUCTION OF FIVE DETACHED DWELLINGS (AMENDED SCHEME)



## 4/01801/16/FUL – CONSTRUCTION OF FIVE DETACHED DWELLINGS (AMENDED SCHEME)



# 4/01801/16/FUL – CONSTRUCTION OF FIVE DETACHED DWELLINGS (AMENDED SCHEME)



## 4/01801/16/FUL – CONSTRUCTION OF FIVE DETACHED DWELLINGS (AMENDED SCHEME)



## 4/01801/16/FUL – CONSTRUCTION OF FIVE DETACHED DWELLINGS (AMENDED SCHEME)