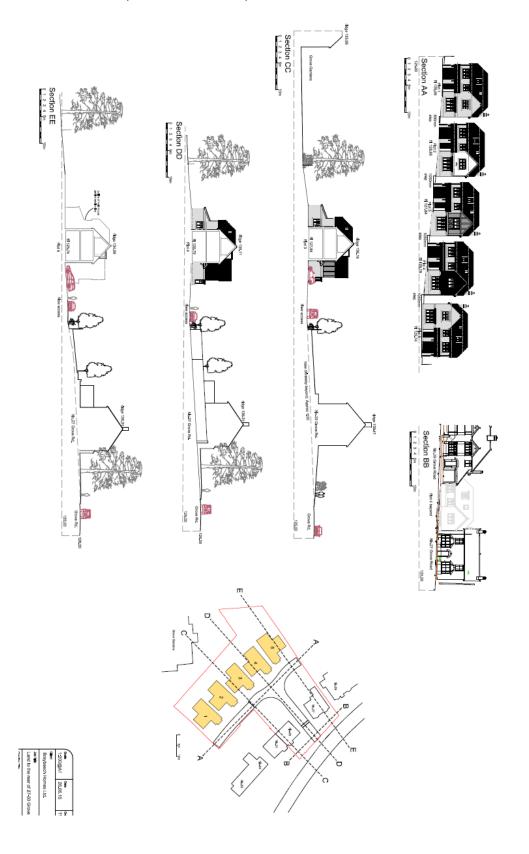

## 4/01801/16/FUL – CONSTRUCTION OF FIVE DETACHED DWELLINGS (AMENDED SCHEME)



Item 5b

## 4/01801/16/FUL - CONSTRUCTION OF FIVE DETACHED DWELLINGS (AMENDED SCHEME)



## 4/01801/16/FUL - CONSTRUCTION OF FIVE DETACHED DWELLINGS (AMENDED SCHEME)



## 4/01801/16/FUL - CONSTRUCTION OF FIVE DETACHED DWELLINGS (AMENDED SCHEME)



## 4/01801/16/FUL – CONSTRUCTION OF FIVE DETACHED DWELLINGS (AMENDED SCHEME)



# 4/01801/16/FUL – CONSTRUCTION OF FIVE DETACHED DWELLINGS (AMENDED SCHEME)



## 4/01801/16/FUL – CONSTRUCTION OF FIVE DETACHED DWELLINGS (AMENDED SCHEME)



## 4/01801/16/FUL – CONSTRUCTION OF FIVE DETACHED DWELLINGS (AMENDED SCHEME)