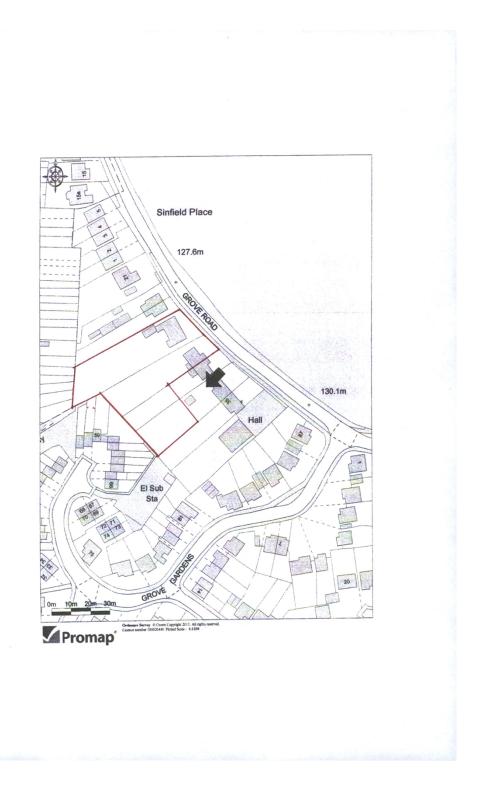

## 4/01801/16/FUL – CONSTRUCTION OF FIVE DETACHED DWELLINGS (AMENDED SCHEME)

Item 5b