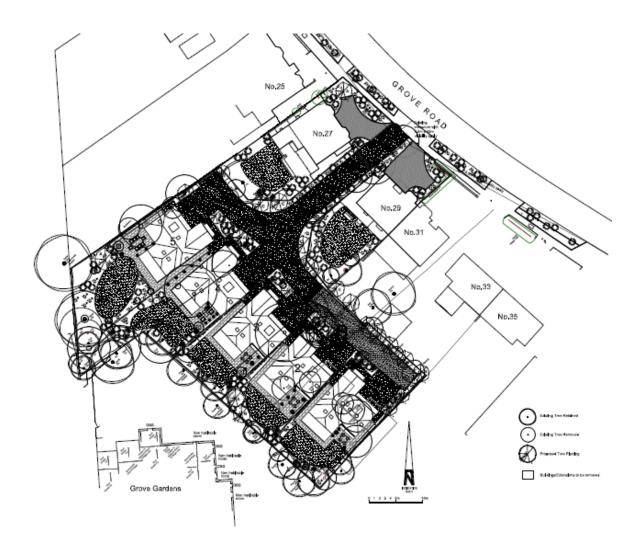

## 4/01801/16/FUL – CONSTRUCTION OF FIVE DETACHED DWELLINGS (AMENDED SCHEME)



Item 5b

## 4/01801/16/FUL - CONSTRUCTION OF FIVE DETACHED DWELLINGS (AMENDED SCHEME)



## 4/01801/16/FUL - CONSTRUCTION OF FIVE DETACHED DWELLINGS (AMENDED SCHEME)



## 4/01801/16/FUL - CONSTRUCTION OF FIVE DETACHED DWELLINGS (AMENDED SCHEME)



## 4/01801/16/FUL – CONSTRUCTION OF FIVE DETACHED DWELLINGS (AMENDED SCHEME)



# 4/01801/16/FUL – CONSTRUCTION OF FIVE DETACHED DWELLINGS (AMENDED SCHEME)



## 4/01801/16/FUL – CONSTRUCTION OF FIVE DETACHED DWELLINGS (AMENDED SCHEME)



## 4/01801/16/FUL – CONSTRUCTION OF FIVE DETACHED DWELLINGS (AMENDED SCHEME)